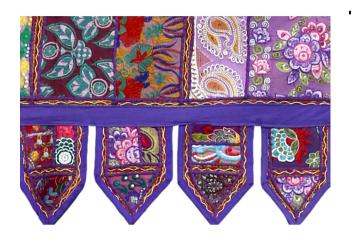

### Hand Embroidered Cotton Door Valance

\$4 - \$8

• Product Type: Patchwork Door Valance

• **Dimensions** : 40 x 44 Inches.

• Material: Vintage/Cotton

• **Technique:** Embroidered/Applique/Patchwork

• **Usage:** Living Room Decor, Door Hanging, etc.

**Read More** 

**SKU:** TS-WH-152