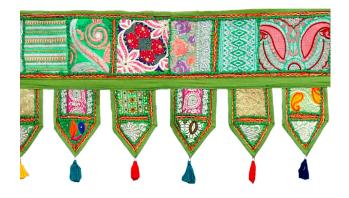

### **Ethnic Handmade Patchwork Door Valance**

\$4 - \$8

• **Product Type:** Patchwork Door Valance

• **Dimensions** : 40 x 44 Inches.

• Material: Vintage/Cotton

• **Technique:** Embroidered/Applique/Patchwork

• **Usage:** Living Room Decor, Door Hanging, etc.

Read More

**SKU:** TS-WH-150