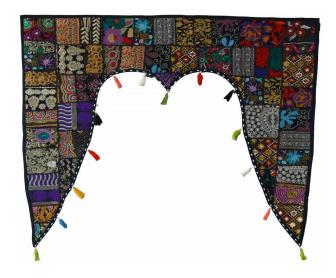

### **Ethnic Handmade Patchwork Door Valance**

\$4 - \$8

• **Product Type:** Patchwork Door Valance

• **Dimensions** : 40 x 44 Inches.

• Material: Vintage/Cotton

• **Technique:** Embroidered/Applique/Patchwork

• **Usage:** Living Room Decor, Door Hanging, etc.

Read More

**SKU:** TS-WH-150