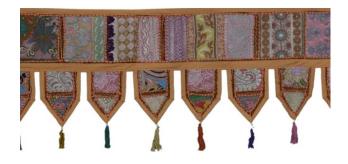

### Hand Embroidered Cotton Door Valance

\$4 - \$8

• Product Type: Patchwork Door Valance

• **Dimensions** : 40 x 44 Inches.

• Material: Vintage/Cotton

• **Technique:** Embroidered/Applique/Patchwork

• **Usage:** Living Room Decor, Door Hanging, etc.

**Read More** 

**SKU:** TS-WH-152