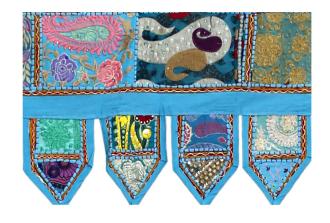

### **Decorative Embroidered Cotton Door Valance**

\$4 - \$8

• Product Type: Patchwork Door Valance

• **Dimensions**: 40 x 44 Inches.

• Material: Vintage/Cotton

Technique: Embroidered/Applique/Patchwork
 Usage: Living Room Decor, Door Hanging, etc.

Read More

**SKU:** TS-WH-153

**Categories:** Valance