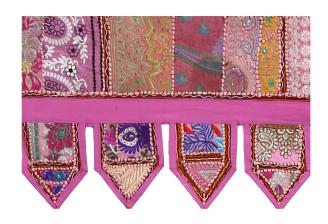

### Hand Embroidered Cotton Door Valance

\$4 - \$8

• Product Type: Patchwork Door Valance

• **Dimensions** : 40 x 44 Inches.

• Material: Vintage/Cotton

• **Technique:** Embroidered/Applique/Patchwork

• **Usage:** Living Room Decor, Door Hanging, etc.

**Read More** 

**SKU:** TS-WH-152