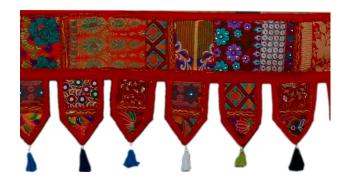

## Indian Ethnic Door Valance Patchwork Toran

\$4 - \$8

• Product Type: Patchwork Door Valance

• **Dimensions**: 40 x 44 Inches.

• Material: Vintage/Cotton

• **Technique:** Embroidered/Applique/Patchwork

• **Usage:** Living Room Decor, Door Hanging, etc.

**Read More** 

**SKU:** TS-WH-151

**Categories:** Valance