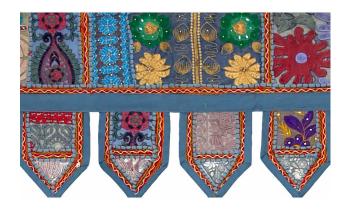

### **Decorative Embroidered Cotton Door Valance**

\$4 - \$8

• Product Type: Patchwork Door Valance

• **Dimensions**: 40 x 44 Inches.

• Material: Vintage/Cotton

Technique: Embroidered/Applique/Patchwork
 Usage: Living Room Decor, Door Hanging, etc.

Read More

**SKU:** TS-WH-153

**Categories:** Valance