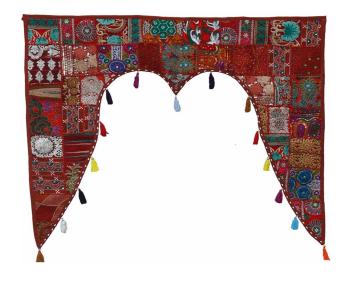

### **Ethnic Handmade Patchwork Door Valance**

\$4 - \$8

• **Product Type:** Patchwork Door Valance

• **Dimensions** : 40 x 44 Inches.

• Material: Vintage/Cotton

• **Technique:** Embroidered/Applique/Patchwork

• **Usage:** Living Room Decor, Door Hanging, etc.

Read More

**SKU:** TS-WH-150