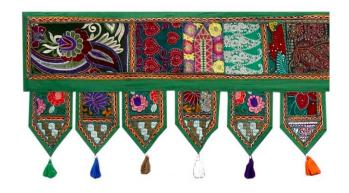

## Indian Handmade Cotton Patchwork Toran

\$4 - \$8

• **Product Type:** Patchwork Door Hanging

• **Dimensions**: 40 x 100 Cms./40 x 200 Cms.

• Material: Vintage/Cotton

• **Technique:** Embroidered/Applique/Patchwork

• **Usage:** Living Room Decor, Door Hanging, etc.

**Read More** 

**SKU:** TS-WH-149

**Categories:** Toran