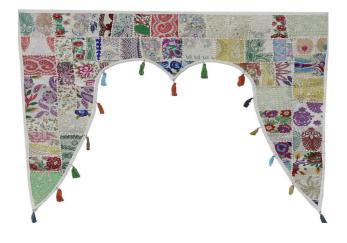

### Hand Embroidered Cotton Door Valance

\$4 - \$8

• Product Type: Patchwork Door Valance

• **Dimensions** : 40 x 44 Inches.

• Material: Vintage/Cotton

• **Technique:** Embroidered/Applique/Patchwork

• **Usage:** Living Room Decor, Door Hanging, etc.

**Read More** 

**SKU:** TS-WH-152