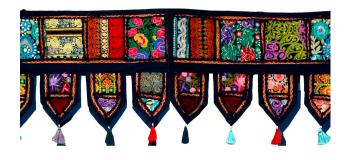

### Hand Embroidered Cotton Door Valance

\$4 - \$8

• Product Type: Patchwork Door Valance

• **Dimensions** : 40 x 44 Inches.

• Material: Vintage/Cotton

• **Technique:** Embroidered/Applique/Patchwork

• **Usage:** Living Room Decor, Door Hanging, etc.

**Read More** 

**SKU:** TS-WH-152