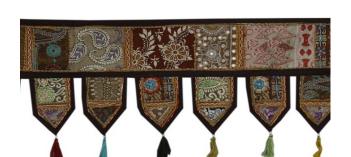

### **Decorative Embroidered Cotton Door Valance**

\$4 - \$8

• Product Type: Patchwork Door Valance

• **Dimensions**: 40 x 44 Inches.

• Material: Vintage/Cotton

Technique: Embroidered/Applique/Patchwork
 Usage: Living Room Decor, Door Hanging, etc.

Read More

**SKU:** TS-WH-153

**Categories:** Valance