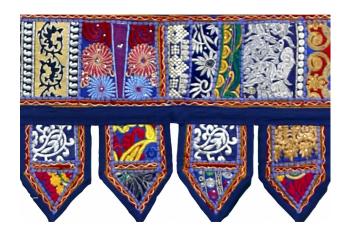

## Indian Ethnic Door Valance Patchwork Toran

\$4 - \$8

• Product Type: Patchwork Door Valance

• **Dimensions**: 40 x 44 Inches.

• Material: Vintage/Cotton

• **Technique:** Embroidered/Applique/Patchwork

• **Usage:** Living Room Decor, Door Hanging, etc.

**Read More** 

**SKU:** TS-WH-151

**Categories:** Valance