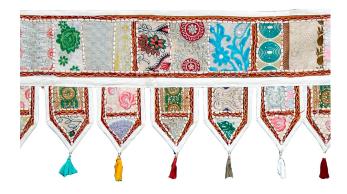

## Indian Ethnic Door Valance Patchwork Toran

\$4 - \$8

• Product Type: Patchwork Door Valance

• **Dimensions**: 40 x 44 Inches.

• Material: Vintage/Cotton

• **Technique:** Embroidered/Applique/Patchwork

• **Usage:** Living Room Decor, Door Hanging, etc.

**Read More** 

**SKU:** TS-WH-151

**Categories:** Valance