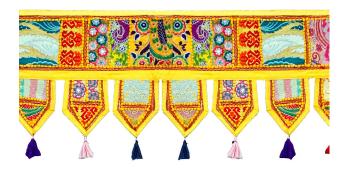

### **Decorative Embroidered Cotton Door Valance**

\$4 - \$8

• Product Type: Patchwork Door Valance

• **Dimensions**: 40 x 44 Inches.

• Material: Vintage/Cotton

Technique: Embroidered/Applique/Patchwork
 Usage: Living Room Decor, Door Hanging, etc.

Read More

**SKU:** TS-WH-153

**Categories:** Valance