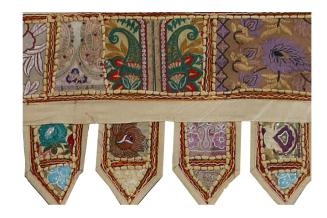

## Indian Ethnic Door Valance Patchwork Toran

\$4 - \$8

• Product Type: Patchwork Door Valance

• **Dimensions**: 40 x 44 Inches.

• Material: Vintage/Cotton

• **Technique:** Embroidered/Applique/Patchwork

• **Usage:** Living Room Decor, Door Hanging, etc.

**Read More** 

**SKU:** TS-WH-151

**Categories:** Valance