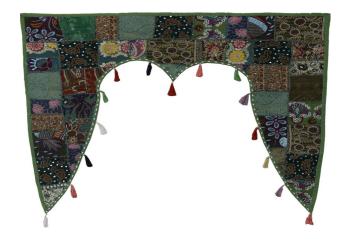

### **Decorative Embroidered Cotton Door Valance**

\$4 - \$8

• Product Type: Patchwork Door Valance

• **Dimensions**: 40 x 44 Inches.

• Material: Vintage/Cotton

Technique: Embroidered/Applique/Patchwork
 Usage: Living Room Decor, Door Hanging, etc.

Read More

**SKU:** TS-WH-153

**Categories:** Valance