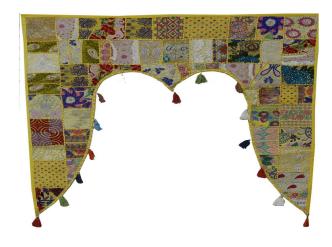

## Indian Ethnic Door Valance Patchwork Toran

\$4 - \$8

• Product Type: Patchwork Door Valance

• **Dimensions**: 40 x 44 Inches.

• Material: Vintage/Cotton

• **Technique:** Embroidered/Applique/Patchwork

• **Usage:** Living Room Decor, Door Hanging, etc.

**Read More** 

**SKU:** TS-WH-151

**Categories:** Valance