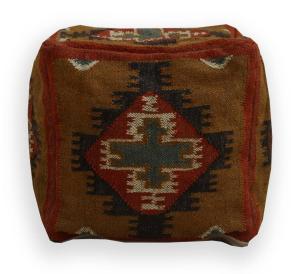

## **Indian Floor Pouf Cover for Room Decor**

\$ 35 - \$ 55

- Product Type: Vintage Wool Jute Kilim Pouf Cover
- Dimensions: 45 x 45 x 45 Cms /18 x 18 x 18
   Inches Approx
- Technique : Hand Woven/ Handmade
- High Quality YKK Zipper on Three Sides at the Bottom Opening.
- Usage: Perfect Gift for Christmas, Hostess, Weddings, House-Warming Gifts, Holiday, Birthday, Anniversaries and many more..

#### **Read More**

**SKU:** TS-CC-960