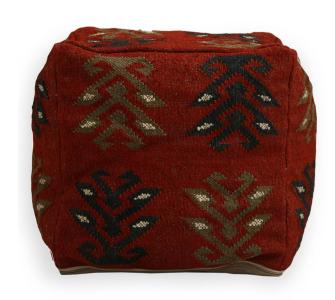

# Authentic Kilim Decorative Footstool Cover Ethnic Pouffe Cover

\$ 35 - \$ 55

- Product Type: Vintage Wool Jute Kilim Pouf Cover
- Dimensions: 45 x 45 x 45 Cms /18 x 18 x 18
   Inches Approx
- Technique : Hand Woven/ Handmade
- High Quality YKK Zipper on Three Sides at the Bottom Opening.
- Usage: Perfect Gift for Christmas, Hostess, Weddings, House-Warming Gifts, Holiday, Birthday, Anniversaries and many more..

#### **Read More**

**SKU:** TS-CC-962

**Categories:** Wool Jute Pouf Covers