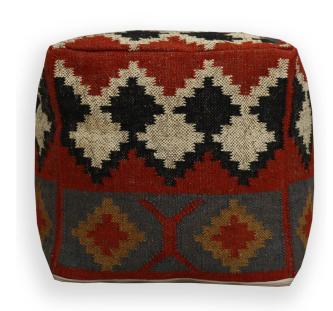

## **Beautiful Handcrafted Natural Cotton Sabra Pouf Cover**

#### **About This Sabra Kilim Pouf Cover**

• **Dimension**: (18x18x18 inches) **Approx**.

• Material: 100% Natural Cotton

• Technique: Hand Woven

• Special Feature : High quality material, Natural

Color and Cotton

• Usage: Bedroom, Living room, Outdoor, Indoor,

Farm House.

#### Read More

**SKU:** TS-CC-1132

**Categories:** Cotton Sabra Pouf Covers