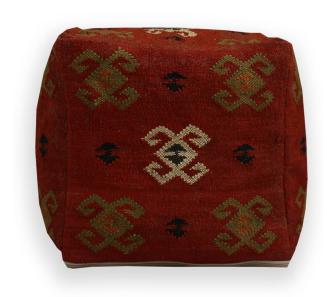

## Ethnic Hand Seating Pou

\$ 35 - \$ 55

- Product Type : Cover
- Dimensions : Inches Approx
- Technique : Ha
- High Quality Y Bottom Opening

 Usage: Perfect Gift for Christmas, Hostess, Weddings, House-Warming Gifts, Holiday, Birthday, Anniversaries and many more..

#### **Read More**

**SKU:** TS-CC-961

**Categories:** Wool Jute Pouf Covers