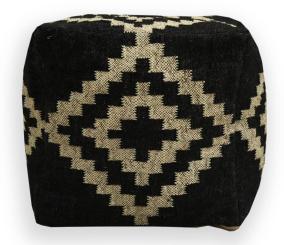

## Ethnic Hand Seating Pou

\$ 35 - \$ 55

- Product Type : Cover
- Dimensions : Inches Approx
- Technique : Ha
- High Quality Y Bottom Opening

 Usage: Perfect Gift for Christmas, Hostess, Weddings, House-Warming Gifts, Holiday, Birthday, Anniversaries and many more..

#### **Read More**

**SKU:** TS-CC-961

**Categories:** Wool Jute Pouf Covers