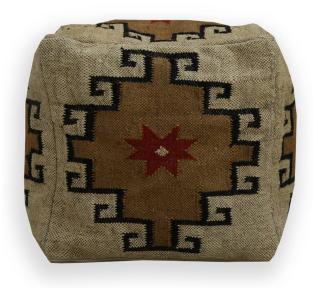

## **Indian Floor Pouf Cover for Room Decor**

\$ 35 - \$ 55

- Product Type: Vintage Wool Jute Kilim Pouf Cover
- Dimensions: 45 x 45 x 45 Cms /18 x 18 x 18
   Inches Approx
- Technique : Hand Woven/ Handmade
- High Quality YKK Zipper on Three Sides at the Bottom Opening.
- Usage: Perfect Gift for Christmas, Hostess, Weddings, House-Warming Gifts, Holiday, Birthday, Anniversaries and many more..

#### **Read More**

**SKU:** TS-CC-960