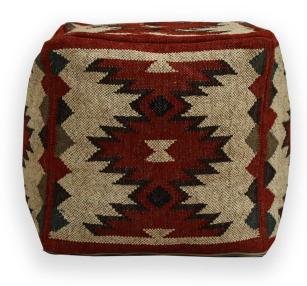

## Ethnic Hand Seating Pou

\$ 35 - \$ 55

- Product Type : Cover
- Dimensions : Inches Approx
- Technique : Ha
- High Quality Y Bottom Opening

 Usage: Perfect Gift for Christmas, Hostess, Weddings, House-Warming Gifts, Holiday, Birthday, Anniversaries and many more..

#### **Read More**

**SKU:** TS-CC-961

**Categories:** Wool Jute Pouf Covers