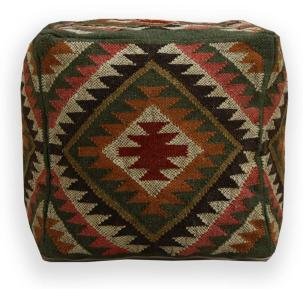

# Authentic Kilim Decorative Footstool Cover Ethnic Pouffe Cover

\$ 35 - \$ 55

- Product Type: Vintage Wool Jute Kilim Pouf Cover
- Dimensions: 45 x 45 x 45 Cms /18 x 18 x 18
   Inches Approx
- Technique : Hand Woven/ Handmade
- High Quality YKK Zipper on Three Sides at the Bottom Opening.
- Usage: Perfect Gift for Christmas, Hostess, Weddings, House-Warming Gifts, Holiday, Birthday, Anniversaries and many more..

#### **Read More**

**SKU:** TS-CC-962

**Categories:** Wool Jute Pouf Covers