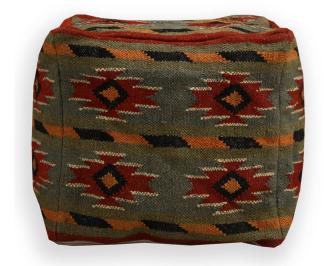

## **Indian Floor Pouf Cover for Room Decor**

\$ 35 - \$ 55

- Product Type: Vintage Wool Jute Kilim Pouf Cover
- Dimensions: 45 x 45 x 45 Cms /18 x 18 x 18
   Inches Approx
- Technique : Hand Woven/ Handmade
- High Quality YKK Zipper on Three Sides at the Bottom Opening.
- Usage: Perfect Gift for Christmas, Hostess, Weddings, House-Warming Gifts, Holiday, Birthday, Anniversaries and many more..

#### **Read More**

**SKU:** TS-CC-960