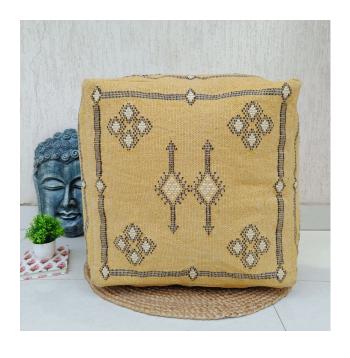

## Stylish Sabra Kilim Cotton Pouf Cover

#### **About This Sabra Kilim Pouf Cover**

• **Dimension**: (18x18x18 inches) **Approx**.

• Material: 100% Natural Cotton

• Technique : Hand Woven

• **Special Feature :** High quality material, Natural

Color and Cotton

• **Usage :** Bedroom, Living room, Outdoor, Indoor,

Farm House.

#### Read More

**SKU:** TS-CC-1133

**Categories:** Cotton Sabra Pouf Covers