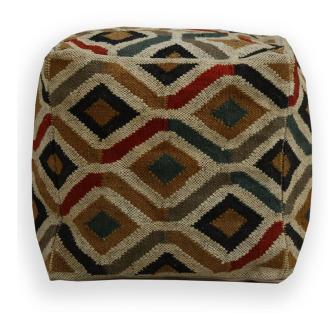

## Vintage Wool Jute Pouffe Cover Rustic Seating Pouf

\$ 35 - \$ 55

Product Type: Vintage Wool Jute Kilim Pouf Cover

• Dimensions: 45 x 45 x 45 Cms /18 x 18 x 18 Inches Approx

• Technique : Hand Woven/ Handmade

 High Quality YKK Zipper on Three Sides at the Bottom Opening.

 Usage: Perfect Gift for Christmas, Hostess, Weddings, House-Warming Gifts, Holiday, Birthday, Anniversaries and many more..

#### Read More

**SKU:** TS-CC-959

**Categories:** Wool Jute Pouf Covers