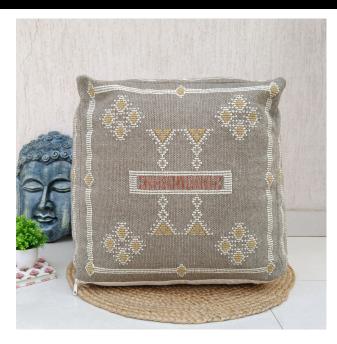

## **Beautiful Handcrafted Natural Cotton Sabra Pouf Cover**

#### **About This Sabra Kilim Pouf Cover**

• **Dimension**: (18x18x18 inches) **Approx**.

• Material: 100% Natural Cotton

• Technique: Hand Woven

• Special Feature : High quality material, Natural

Color and Cotton

• Usage: Bedroom, Living room, Outdoor, Indoor,

Farm House.

#### Read More

**SKU:** TS-CC-1132

**Categories:** Cotton Sabra Pouf Covers