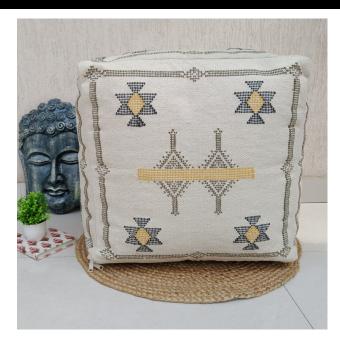

## 100% Natural Color Sabra Kilim Natural Cotton Pouf Cover

#### **About This Sabra Kilim Pouf Cover**

• **Dimension**: (18x18x18 inches) **Approx**.

• Material: 100% Natural Cotton

• Technique: Hand Woven

• Special Feature: High quality material, Natural

Color and Cotton

• **Usage:** Bedroom, Living room, Outdoor, Indoor,

Farm House.

#### **Read More**

**SKU:** TS-CC-1134

**Categories:** Cotton Sabra Pouf Covers