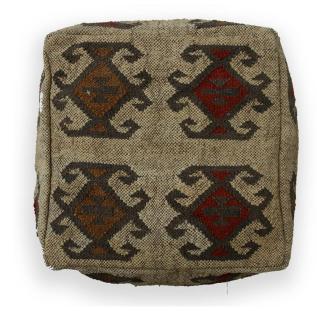

# Authentic Kilim Decorative Footstool Cover Ethnic Pouffe Cover

\$ 35 - \$ 55

- Product Type: Vintage Wool Jute Kilim Pouf Cover
- Dimensions: 45 x 45 x 45 Cms /18 x 18 x 18
   Inches Approx
- Technique : Hand Woven/ Handmade
- High Quality YKK Zipper on Three Sides at the Bottom Opening.
- Usage: Perfect Gift for Christmas, Hostess, Weddings, House-Warming Gifts, Holiday, Birthday, Anniversaries and many more..

#### **Read More**

**SKU:** TS-CC-962

**Categories:** Wool Jute Pouf Covers