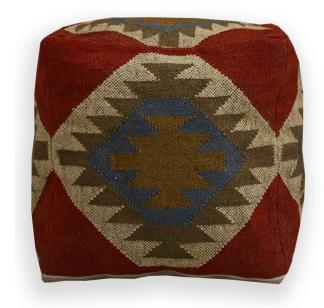

## Vintage Wool Jute Pouffe Cover Rustic Seating Pouf

\$ 35 - \$ 55

Product Type: Vintage Wool Jute Kilim Pouf Cover

• Dimensions: 45 x 45 x 45 Cms /18 x 18 x 18 Inches Approx

• Technique : Hand Woven/ Handmade

 High Quality YKK Zipper on Three Sides at the Bottom Opening.

 Usage: Perfect Gift for Christmas, Hostess, Weddings, House-Warming Gifts, Holiday, Birthday, Anniversaries and many more..

#### Read More

**SKU:** TS-CC-959

**Categories:** Wool Jute Pouf Covers