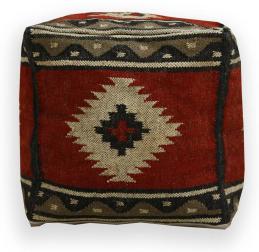

## Vintage Wool Jute Pouffe Cover Rustic Seating Pouf

\$ 35 - \$ 55

Product Type: Vintage Wool Jute Kilim Pouf Cover

• Dimensions: 45 x 45 x 45 Cms /18 x 18 x 18 Inches Approx

• Technique : Hand Woven/ Handmade

 High Quality YKK Zipper on Three Sides at the Bottom Opening.

 Usage: Perfect Gift for Christmas, Hostess, Weddings, House-Warming Gifts, Holiday, Birthday, Anniversaries and many more..

#### Read More

**SKU:** TS-CC-959

**Categories:** Wool Jute Pouf Covers