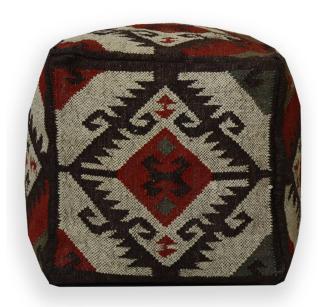

## **100% Natural Cotton Sabra Pouf Cover**

#### **About This Sabra Kilim Pouf Cover**

• **Dimension**: (18x18x18 inches) **Approx**.

• Material: 100% Natural Cotton

• Technique : Hand Woven

• Special Feature: High quality material, Natural

Color and Cotton

• Usage: Bedroom, Living room, Outdoor, Indoor,

Farm House.

#### Read More

**SKU:** TS-CC-1131

**Categories:** Cotton Sabra Pouf Covers