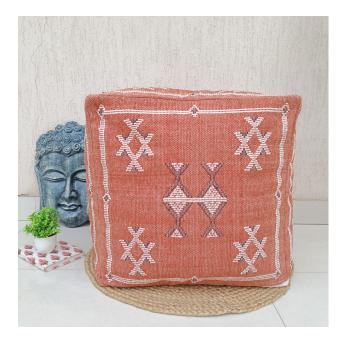

## **100% Natural Cotton Sabra Pouf Cover**

#### **About This Sabra Kilim Pouf Cover**

• **Dimension**: (18x18x18 inches) **Approx**.

• Material: 100% Natural Cotton

• Technique : Hand Woven

• Special Feature: High quality material, Natural

Color and Cotton

• Usage: Bedroom, Living room, Outdoor, Indoor,

Farm House.

#### Read More

**SKU:** TS-CC-1131

**Categories:** Cotton Sabra Pouf Covers