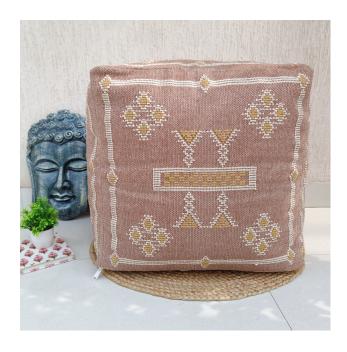

## 100% Natural Color Sabra Kilim Natural Cotton Pouf Cover

#### **About This Sabra Kilim Pouf Cover**

• **Dimension**: (18x18x18 inches) **Approx**.

• Material: 100% Natural Cotton

• Technique: Hand Woven

• Special Feature: High quality material, Natural

Color and Cotton

• **Usage:** Bedroom, Living room, Outdoor, Indoor,

Farm House.

#### **Read More**

**SKU:** TS-CC-1134

**Categories:** Cotton Sabra Pouf Covers