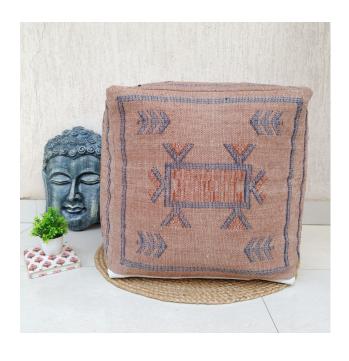

## Stylish Sabra Kilim Cotton Pouf Cover

#### **About This Sabra Kilim Pouf Cover**

• **Dimension**: (18x18x18 inches) **Approx**.

• Material: 100% Natural Cotton

• Technique : Hand Woven

• **Special Feature :** High quality material, Natural

Color and Cotton

• **Usage :** Bedroom, Living room, Outdoor, Indoor,

Farm House.

#### Read More

**SKU:** TS-CC-1133

**Categories:** Cotton Sabra Pouf Covers