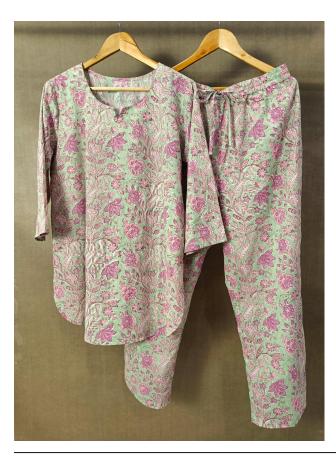

## Pink And Gray Soft Cotton Floral Jaal Block Printed Kurti Style Coord Sets

**Product Description :-** Material :- Cotton Product Type :-Block Printed Co-ord set Technique :- Machine Stitch, Hand Block Print Pattern : - Co-ord set with Pockets Colour : - Pink and Gray Design :- Floral Usage : - Festivals, Office, Outgoing, Cultural events etc.