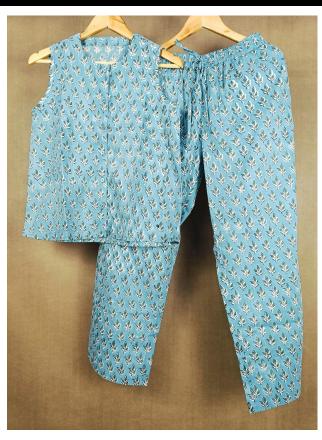

#### **Breezy Vibe Cotton Hand Block Printed Co-ord Set**

**Product Description :-** Material :- Cotton Product Type :-Block Printed Co-ord set Technique :- Machine Stitch, Hand Block Print Pattern : - Co-ord set with Pockets Colour : - Sky-Blue Design :- Small Buta Usage : - Festivals, Office, Outgoing, Cultural events etc.