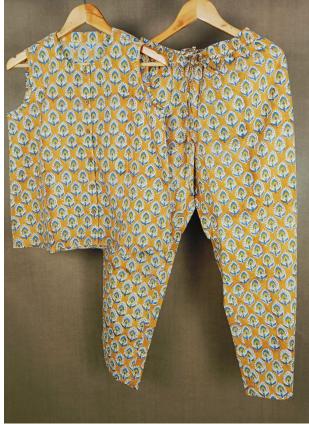

Read More

SKU:

**Categories:** <u>Block Print Cotton Kaftan</u>, <u>Dresses</u>, <u>Slow</u> <u>Fashion</u>

**Product Description :-** Material :- Cotton Product Type :-Block Printed Co-ord set Technique :- Machine Stitch, Hand Block Print Pattern : - Co-ord set with Pockets Colour : - Mustard Design :- Small Buta Usage : - Festivals, Office, Outgoing, Cultural events etc. Read More