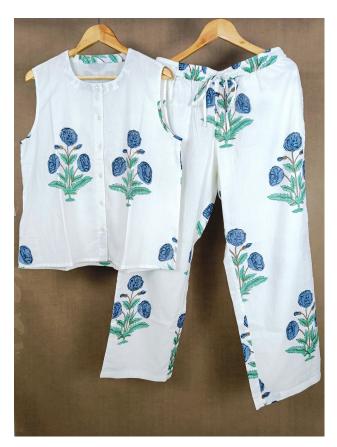

## Blue Poppy Hand Block Printed Ethnic Style Co-ord Sets

**Product Description :-** Material :- Cotton Product Type :-Block Printed Co-ord set Design : - Technique :-Machine Stitch, Hand Block Print Pattern : - Co-ord set with Pockets Colour : - White Design :- Blue Poppy Flower Usage : - Festivals, Office, Outgoing, Cultural events etc.