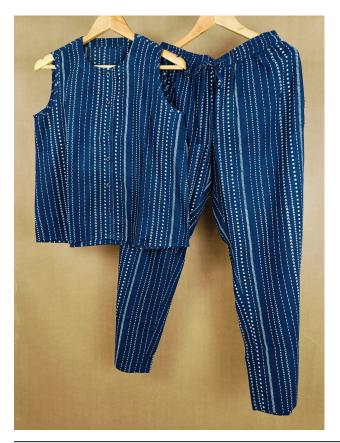

## Trendy Classic Wear Navy Blue Cotton Co-ord Sets Block Printed Stylish Wear

**Product Description :** Material :- Cotton Product Type :-Block Printed Co-ord set Design : - Technique :-Machine Stitch, Hand Block Print Pattern : - Co-ord set with Pockets Colour : - Navy Blue Design :- Lines & Dots Usage : - Festivals, Office, Outgoing, Cultural events etc.

Read More

SKU:

**Categories:** <u>Block Print Cotton Kaftan</u>, <u>Dresses</u>, <u>Slow</u> <u>Fashion</u>