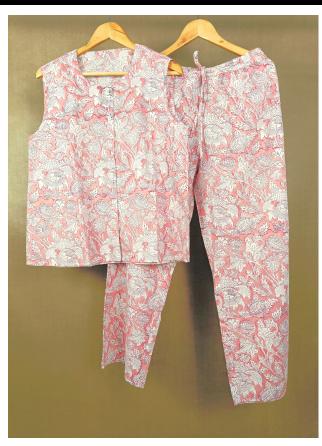

# Soft Pink Office Wear Floral Jaal Block Printed Cotton Co-ord Sets

**Product Description :-** Material :- Cotton Product Type :-Block Printed Co-ord set Design : - Technique :-Machine Stitch, Hand Block Print Pattern : - Co-ord set with Pockets Colour : -Pink Design :- White Floral Jaal Usage : - Festivals, Office, Outgoing, Cultural events etc.

Read More

SKU:

**Categories:** <u>Block Print Cotton Kaftan</u>, <u>Dresses</u>, <u>Slow</u> <u>Fashion</u>