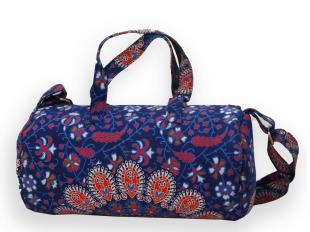

# Indian Duffles Sholuder Bags for Casual Dates

**\$ 14 - \$ 20** 

- Product Type : Indian Mandala Duffle Bags
- **Dimensions :** 10 X 16 X 8 Inches (Approx)
- Material: 100 % Cotton
- **Carrying Ways :** Straps on Both Sides for Hands Lifting and Adjustable Straps for Cross Body or Shoulder Carrying.
- **Usage :** Colorful Mandala Bags can be Used as Duffle Bag, Gym Bag, Yoga Bag, Travel Bag, Sports Bag, Carry Bag

#### Read More

**SKU:** TS-BHB-291

Categories: Mandala Duffle Bags