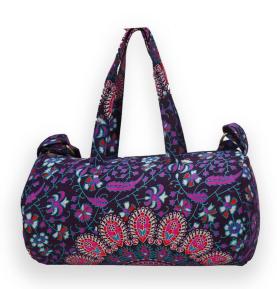

# Indian Duffles Sholuder Bags for Casual Dates

**\$ 14 - \$ 20** 

- Product Type : Indian Mandala Duffle Bags
- **Dimensions :** 10 X 16 X 8 Inches (Approx)
- Material: 100 % Cotton
- **Carrying Ways :** Straps on Both Sides for Hands Lifting and Adjustable Straps for Cross Body or Shoulder Carrying.
- **Usage :** Colorful Mandala Bags can be Used as Duffle Bag, Gym Bag, Yoga Bag, Travel Bag, Sports Bag, Carry Bag

#### Read More

**SKU:** TS-BHB-291

Categories: Mandala Duffle Bags