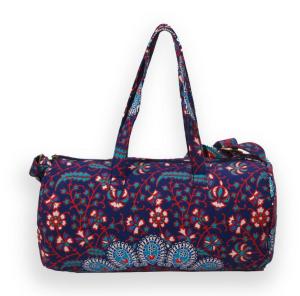

# Indian Duffles Sholuder Bags for Casual Dates

**\$ 14 - \$ 20** 

- Product Type : Indian Mandala Duffle Bags
- **Dimensions :** 10 X 16 X 8 Inches (Approx)
- Material: 100 % Cotton
- **Carrying Ways :** Straps on Both Sides for Hands Lifting and Adjustable Straps for Cross Body or Shoulder Carrying.
- **Usage :** Colorful Mandala Bags can be Used as Duffle Bag, Gym Bag, Yoga Bag, Travel Bag, Sports Bag, Carry Bag

#### Read More

**SKU:** TS-BHB-291

Categories: Mandala Duffle Bags