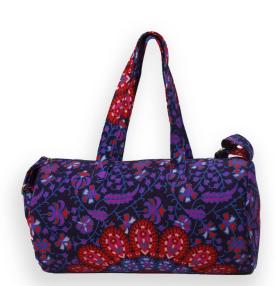

## Boho Unisex Mandala Bags for Gym

### **\$ 14 - \$ 20**

- Product Type : Indian Mandala Duffle Bags
- Dimensions : 10 X 16 X 8 Inches (Approx)
- Material: 100 % Cotton
- **Carrying Ways :** Straps on Both Sides for Hands Lifting and Adjustable Straps for Cross Body or Shoulder Carrying.
- Usage : Colorful Mandala Bags can be Used as Duffle Bag, Gym Bag, Yoga Bag, Travel Bag, Sports Bag, Carry Bag

Read More SKU: TS-BHB-293 Categories: Mandala Duffle Bags