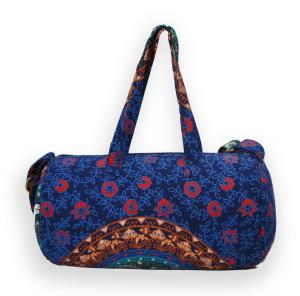

# Handmade with Adjust

\$ 14 - \$ 20

- Product Type
- Dimensions :
- Material : 10
- Carrying Way Lifting and Adj Shoulder Carry
- Usage : Color Duffle Bag, Gy

Sports Bag, Carry Bag

Read More

**SKU:** TS-BHB-292

Categories: Mandala Duffle Bags