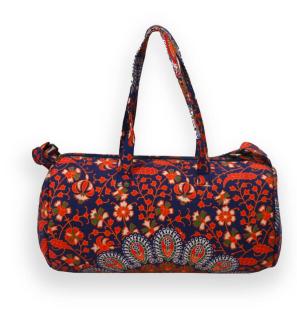

# Handmade with Adjust

\$ 14 - \$ 20

- Product Type
- Dimensions :
- Material : 10
- Carrying Way Lifting and Adj Shoulder Carry
- Usage : Color Duffle Bag, Gy

Sports Bag, Carry Bag

Read More

**SKU:** TS-BHB-292

Categories: Mandala Duffle Bags