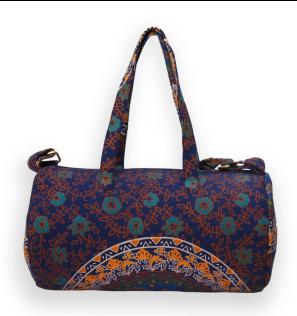

## Indian Handmade Mandala Cross Body Bags

**\$ 14 - \$ 20** 

- Product Type : Indian Mandala Duffle Bags
- Dimensions : 10 X 16 X 8 Inches (Approx)
- Material: 100 % Cotton
- **Carrying Ways :** Straps on Both Sides for Hands Lifting and Adjustable Straps for Cross Body or Shoulder Carrying.
- **Usage :** Colorful Mandala Bags can be Used as Duffle Bag, Gym Bag, Yoga Bag, Travel Bag, Sports Bag, Carry Bag

Read More SKU: TS-BHB-290 Categories: Mandala Duffle Bags