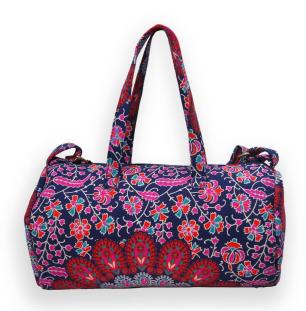

## Boho Unisex Mandala Bags for Gym

### **\$ 14 - \$ 20**

- Product Type : Indian Mandala Duffle Bags
- Dimensions : 10 X 16 X 8 Inches (Approx)
- Material: 100 % Cotton
- **Carrying Ways :** Straps on Both Sides for Hands Lifting and Adjustable Straps for Cross Body or Shoulder Carrying.
- Usage : Colorful Mandala Bags can be Used as Duffle Bag, Gym Bag, Yoga Bag, Travel Bag, Sports Bag, Carry Bag

Read More SKU: TS-BHB-293 Categories: Mandala Duffle Bags