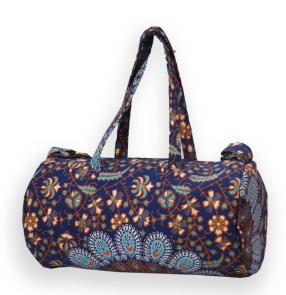

# Handmade with Adjust

\$ 14 - \$ 20

- Product Type
- Dimensions :
- Material : 10
- Carrying Way Lifting and Adj Shoulder Carry
- Usage : Color Duffle Bag, Gy

Sports Bag, Carry Bag

Read More

**SKU:** TS-BHB-292

Categories: Mandala Duffle Bags