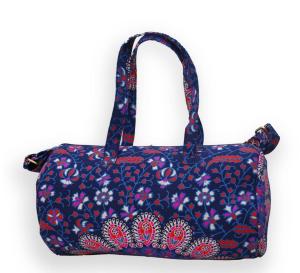

## Indian Handmade Mandala Cross Body Bags

**\$ 14 - \$ 20** 

- Product Type : Indian Mandala Duffle Bags
- Dimensions : 10 X 16 X 8 Inches (Approx)
- Material: 100 % Cotton
- **Carrying Ways :** Straps on Both Sides for Hands Lifting and Adjustable Straps for Cross Body or Shoulder Carrying.
- **Usage :** Colorful Mandala Bags can be Used as Duffle Bag, Gym Bag, Yoga Bag, Travel Bag, Sports Bag, Carry Bag

Read More SKU: TS-BHB-290 Categories: Mandala Duffle Bags