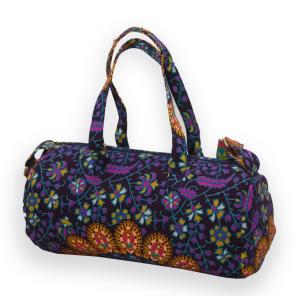

## Boho Unisex Mandala Bags for Gym

### **\$ 14 - \$ 20**

- Product Type : Indian Mandala Duffle Bags
- Dimensions : 10 X 16 X 8 Inches (Approx)
- Material: 100 % Cotton
- **Carrying Ways :** Straps on Both Sides for Hands Lifting and Adjustable Straps for Cross Body or Shoulder Carrying.
- Usage : Colorful Mandala Bags can be Used as Duffle Bag, Gym Bag, Yoga Bag, Travel Bag, Sports Bag, Carry Bag

Read More SKU: TS-BHB-293 Categories: Mandala Duffle Bags