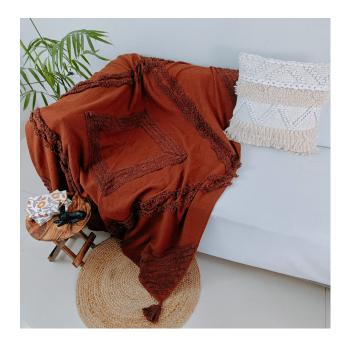

## Tufted Handloomed Cotton Throw-Tufted Tranquility-Wrap Yourself in Blissful Comfort

Product Type: Handloomed Throw
Dimension: 120 X 170 Centimeters

Material: 100% CottonTechnique: Hand Loomed

 Usage: Can Be Used as Sofa Throw, Blanket, Couch Throw, Bed Throw etc.

#### **Read More**

**SKU:** TS-TH-241

**Categories:** Plain Solid Sofa Throws