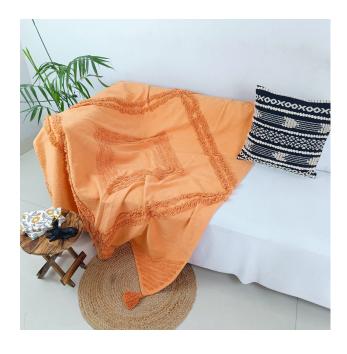

# Cotton Handmade Sofa Throw Blanket- Cozy Elegance: Tufted Bliss Blanket Collection

Product Type: Handloomed ThrowDimension: 120 X 170 Centimeters

Material: 100% CottonTechnique: Hand Loomed

 Usage: Can Be Used as Sofa Throw, Blanket, Couch Throw, Bed Throw etc.

#### Read More

**SKU:** TS-TH-240

**Categories:** Plain Solid Sofa Throws