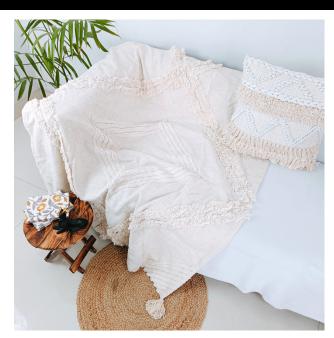

# Handloomed Cotton Throw Blanket- Artisanal WarmthTufted Throw Blankets for a Chic Retreat

Product Type: Handloomed ThrowDimension: 120 X 170 Centimeters

Material: 100% CottonTechnique: Hand Loomed

 Usage: Can Be Used as Sofa Throw, Blanket, Couch Throw, Bed Throw etc.

**Read More** 

**SKU:** TS-TH-239

Categories: Plain Solid Sofa Throws